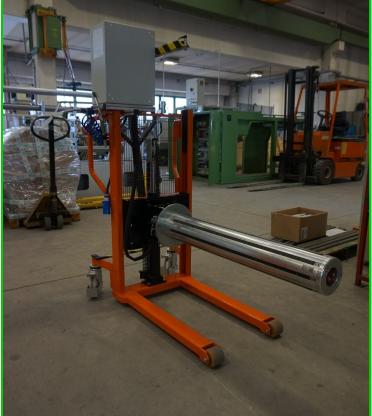

## TROLLEY PAYOFF "SVB 1000/600 F-SEM"

## **DESCRIPTION**

The pay off "SVB-1000/600 F-SEM" for tapes allows to load rolls of tape. Dimensions 1000 Ø x 1000 width mm.

The bobbins are held in place by one pneumatic shaft.

Loading and unloading of bobbins from the floor or pallet lifted by the same shaft.

A pneumatic disc brake for tensioning the product it's manually adjusted by screws.

The pay-off can be engeneerized by a system composed by a sonar, a proportional valve and a computer that calculate the servo-diameter.