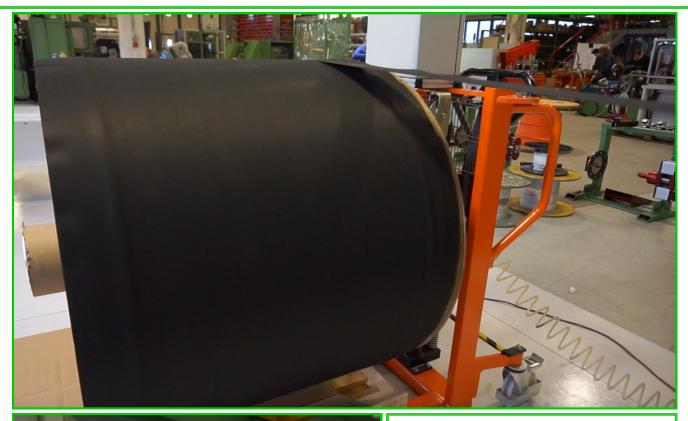

## TROLLEY PAYOFF "SVB 1000/600 F-SEM"

## **DESCRIPTION**

The pay off "SVB-1000/600 F-SEM" for tapes allows to load rolls of tape. Dimensions 1000 Ø x 1000 width mm.

The bobbins are held in place by one pneumatic shaft.

Loading and unloading of bobbins from the floor or pallet lifted by the same shaft.

A pneumatic disc brake for tensioning the product it's manually adjusted by screws.

The pay-off can be engeneerized by a system composed by a sonar, a proportional valve and a computer that calculate the servo-diameter.